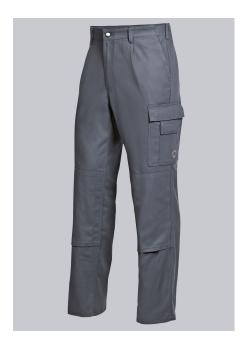

# **BP® COTTON BASIC WORK TROUSERS WITH KNEE PAD POCKETS**

Art.-Nr.: 1486-060-53

https://www.bp-online.com/en-uk/bp-cotton-basic-work-trousers-with-knee-pad-pockets/1486-060-53000054

## **SPECIAL FEATURES**

- Elasticated back
- 1 thigh pocket with fastening mobile phone patch pocket
- pockets for inserting knee pads 1839
- Regular fit

# **FUTHER DETAILS**

• Elasticated back, pleats, zip fly, 1 thigh pocket with fastening mobile phone patch pocket, 2 side pockets, double ruler pocket, 1 fastening back pocket, pockets for inserting knee pads 1839 (please order separately)