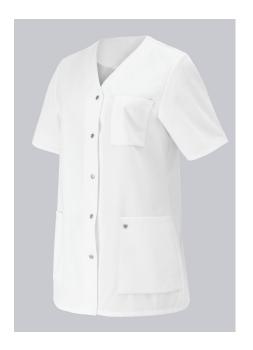

## **SPECIAL FEATURES**

- 1/2 sleeve and V-neck
- press stud band
- functional pockets
- Comfortable fit

## **FABRIC**

- Outer fabric 1 65% Polyester, 35% Cotton
- Fabric weight 215 g/m<sup>2</sup>

• 1/2 sleeve, V-neck, press-stud band, 1 breast pocket, 2 side pockets

white