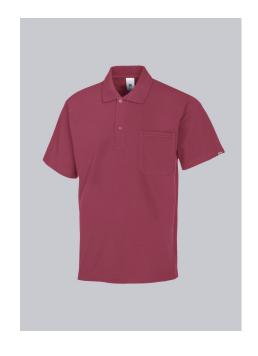

# **SPECIAL FEATURES**

- polo collar with button facing
- Reinforced shoulders
- Non-shrink, retains shape and boil-proof
- Regular fit

#### **FUTHER DETAILS**

• 1/2 sleeve, polo collar with button facing, 1 breast pocket, length 70 cm

## **FARBE**

blackberry