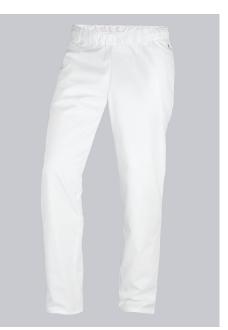

#### **BP® UNISEX TROUSERS**

https://www.bp-online.com/en-uk/bp-unisex-trousers/1645-400-21000002

Т

#### **SPECIAL FEATURES**

- Elasticated waist with integrated drawstring
- 2 side pockets
- Classic blend fabric
- Regular fit

### FARBE

white