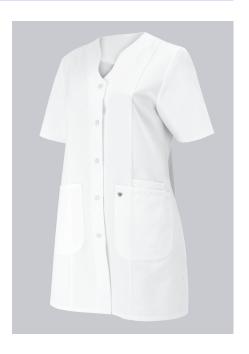

### **SPECIAL FEATURES**

- 1/2 sleeve
- curved V-neck
- press stud fastening
- Regular fit

#### **FUTHER DETAILS**

• 1/2 sleeve, V-neck, press-stud band, 2 side pockets, 1 with pager pocket

# **FARBE**

white