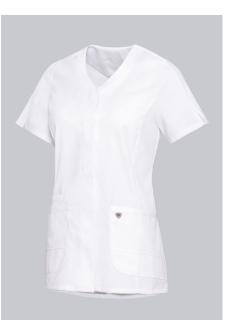

#### **BP® LIGHTWEIGHT WOMEN'S TUNIC**

Art.-Nr.: 1764-684-0021

https://www.bp-online.com/en-uk/bp-lightweight-women-s-tunic/1764-684-0021000088

L

## **SPECIAL FEATURES**

- super light stretch fabric
- modern neck, with press studs
- large pockets and key loop
- slim fit

## **FUTHER DETAILS**

 Super lightweight stretch fabric for optimum wear comfort, 1/2 sleeve with slit, V-neck, concealed press-stud band, 2 large side pockets, one with key loop and one with pager pocket, side slits

#### FARBE

white