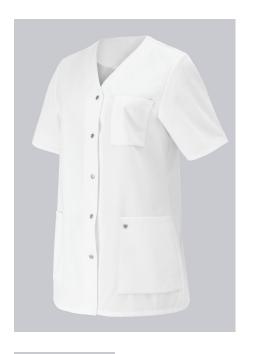

# **SPECIAL FEATURES**

- 1/2 sleeve and V-neck
- press stud band
- functional pockets
- Comfortable fit

### **FABRIC**

- Outer fabric 1 65% Polyester, 35% Cotton
- Fabric weight 215 g/m<sup>2</sup>

• 1/2 sleeve, V-neck, press-stud band, 1 breast pocket, 2 side pockets

### **FARBE**

white