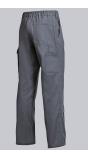

# **SPECIAL FEATURES**

- Elasticated back
- 1 thigh pocket with fastening mobile phone patch pocket
- pockets for inserting knee pads 1839
- Regular fit

#### **FUTHER DETAILS**

• Elasticated back, pleats, zip fly, 1 thigh pocket with fastening mobile phone patch pocket, 2 side pockets, double ruler pocket, 1 fastening back pocket, pockets for inserting knee pads 1839 (please order separately)