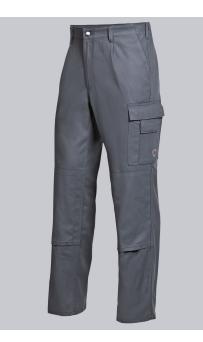

# **BP® COTTON BASIC WORK TROUSERS WITH KNEE PAD POCKETS**

https://www.bp-online.com/en-uk/bp-cotton-basic-work-trousers-with-knee-pad-pockets/1486-060-53000052

# **SPECIAL FEATURES**

- Elasticated back
- 1 thigh pocket with fastening mobile phone patch pocket
- pockets for inserting knee pads 1839
- Regular fit

#### **FUTHER DETAILS**

• Elasticated back, pleats, zip fly, 1 thigh pocket with fastening mobile phone patch pocket, 2 side pockets, double ruler pocket, 1 fastening back pocket, pockets for inserting knee pads 1839 (please order separately)