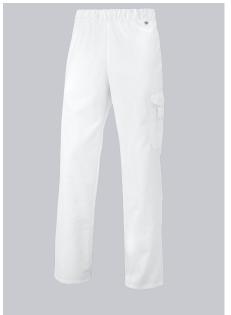

### **SPECIAL FEATURES**

- Elasticated waist with integrated drawstring
- 2 side pockets and 2 thigh pockets with flap
- Classic blend fabric
- Regular fit

## **FUTHER DETAILS**

• Elasticated waist with integrated drawstring, 2 side pockets, 2 thigh pockets with flap, 1 with patch smartphone compartment and 1 with patch pen pocket

### FARBE

white