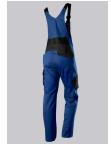

#### **FUTHER DETAILS**

Slim silhouette, stretch braces with plastic clip fastenings, double bib pocket with zip and flap fastening, 2 pen pockets, higher back with stretch insert for greater freedom of movement, stretch inserts at the sides, D-ring to attach accessories, 2 side pockets with stretch insert for easier access, 2 back pockets, 1 large thigh pocket with integrated zip pocket and smartphone patch pocket, double ruler pocket sewn down on one side, ergonomic cut, reflective elements on the legs, Cordura® knee pad pockets (please order BP® Knee pads 1839-000-53 separately)

#### **FARBE**

royal blue/black