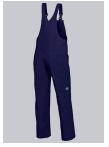

# **BP® COTTON BASIC BIB & BRACE**

Art.-Nr.: 1413-060-10

BP.

https://www.bp-online.com/en-uk/bp-cotton-basic-bib-brace/1413-060-10000046

## **SPECIAL FEATURES**

- double ruler pocket
- adjustable waistband
- high back
- Regular fit

### **FUTHER DETAILS**

Fabric braces with rubber insert, plastic clip fastenings, double bib pocket, 1
with concealed zip, 1 pen holder, 2 side pockets, 1 fastening back pocket,
double ruler pocket, zip fly, high back, adjustable waistband