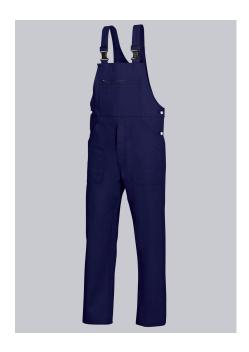

# **BP® COTTON BASIC BIB & BRACE**

Art.-Nr.: 1413-060-10

BP.

https://www.bp-online.com/en-uk/bp-cotton-basic-bib-brace/1413-060-10000046

## **SPECIAL FEATURES**

- double ruler pocket
- adjustable waistband
- high back
- Regular fit

### **FUTHER DETAILS**

Fabric braces with rubber insert, plastic clip fastenings, double bib pocket, 1
with concealed zip, 1 pen holder, 2 side pockets, 1 fastening back pocket,
double ruler pocket, zip fly, high back, adjustable waistband