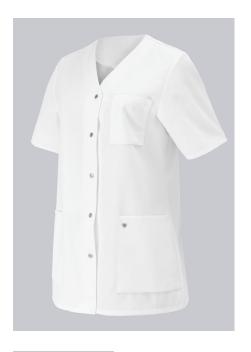

# **SPECIAL FEATURES**

- 1/2 sleeve and V-neck
- press stud band
- functional pockets
- Comfortable fit

#### **FUTHER DETAILS**

• 1/2 sleeve, V-neck, press-stud band, 1 breast pocket, 2 side pockets

### **FARBE**

white