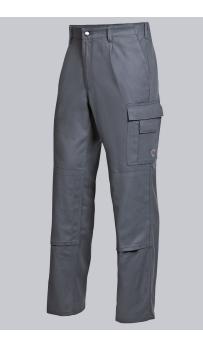

# **SPECIAL FEATURES**

- Elasticated back
- 1 thigh pocket with fastening mobile phone patch pocket
- pockets for inserting knee pads 1839
- Regular fit

## **STANDARDS**

EN 14404 knee protection in conjunction with BP ${
m I\!R}$  Knee pads 1839-000-53

## FABRIC

- Outer fabric 1 100% Cotton
- Fabric weight 300 g/m<sup>2</sup>

#### **FUTHER DETAILS**

• Elasticated back, pleats, zip fly, 1 thigh pocket with fastening mobile phone patch pocket, 2 side pockets, double ruler pocket, 1 fastening back pocket, pockets for inserting knee pads 1839 (please order separately)

## FARBE

dark grey

## **SIZE CHART**

• 28/29-47/48; 30l-39/40l; 34s-43/44s

## WASHING INSTRUCTIONS

- 60°C coloured wash (normal
- process)
  - 🖄 Do not bleach
  - 🛛 Do not tumble dry
- 🔿 Hot iron
- Professional dry cleaning