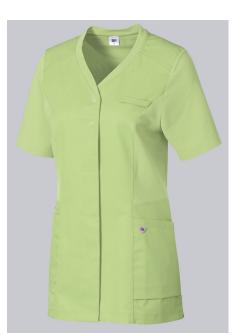

### **SPECIAL FEATURES**

- Tunic with button fastening
- Modern washed look that is enhanced in the washing process
- Maximum freedom of movement thanks to piqué inserts
- Slim fit

### **FUTHER DETAILS**

• 1/2 sleeve, maximum freedom of movement thanks to piqué inserts, V-neck, concealed press-stud band with 2 visible press studs, 2 large side pockets, 1 with pager pocket, loop for name tag

# FARBE

light green