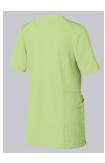

### **SPECIAL FEATURES**

- Tunic with button fastening
- Modern washed look that is enhanced in the washing process
- Maximum freedom of movement thanks to piqué inserts
- Slim fit

### **FUTHER DETAILS**

• 1/2 sleeve, maximum freedom of movement thanks to piqué inserts, V-neck, concealed press-stud band with 2 visible press studs, 2 large side pockets, 1 with pager pocket, loop for name tag

# FARBE

light green