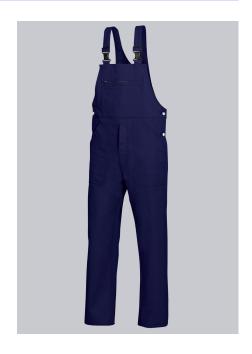

# **BP® COTTON BASIC BIB & BRACE**

Art.-Nr.: 1413-060-10

https://www.bp-online.com/en-uk/bp-cotton-basic-bib-brace/1413-060-10000045

### **SPECIAL FEATURES**

- double ruler pocket
- · adjustable waistband
- high back
- Regular fit

### **FUTHER DETAILS**

• Fabric braces with rubber insert, plastic clip fastenings, double bib pocket, 1 with concealed zip, 1 pen holder, 2 side pockets, 1 fastening back pocket, double ruler pocket, zip fly, high back, adjustable waistband

darkblue