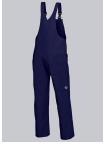

# **BP® COTTON BASIC BIB & BRACE**

Art.-Nr.: 1413-060-10

https://www.bp-online.com/en-uk/bp-cotton-basic-bib-brace/1413-060-10000045

### **SPECIAL FEATURES**

- double ruler pocket
- · adjustable waistband
- high back
- Regular fit

### **FUTHER DETAILS**

• Fabric braces with rubber insert, plastic clip fastenings, double bib pocket, 1 with concealed zip, 1 pen holder, 2 side pockets, 1 fastening back pocket, double ruler pocket, zip fly, high back, adjustable waistband

darkblue