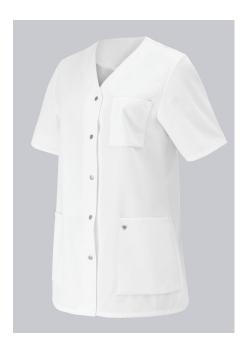

## **SPECIAL FEATURES**

- 1/2 sleeve and V-neck
- press stud band
- functional pockets
- Comfortable fit

## **FABRIC**

- Outer fabric 1 65% Polyester, 35% Cotton
- Fabric weight 215 g/m<sup>2</sup>

• 1/2 sleeve, V-neck, press-stud band, 1 breast pocket, 2 side pockets

white