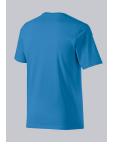

#### **FABRIC**

- Outer fabric 1 97% Cotton, 3% Elastane
- **Fabric weight** 170 g/m<sup>2</sup>

• Stretch comfort for greater freedom of movement, 1/2 sleeve, round neck, length 70 cm

azure blue