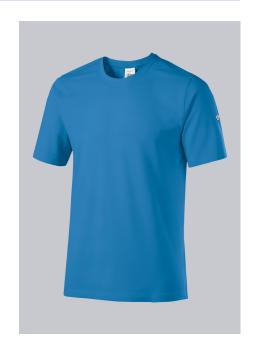

## **SPECIAL FEATURES**

- Stretch for optimum wear comfort
- available in many colors
- Non-shrink and retains shape
- modern fit

#### **FABRIC**

- Outer fabric 1 97% Cotton, 3% Elastane
- **Fabric weight** 170 g/m<sup>2</sup>

• Stretch comfort for greater freedom of movement, 1/2 sleeve, round neck, length 70 cm

azure blue