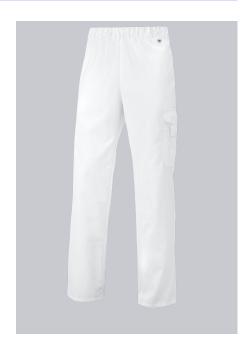

## **SPECIAL FEATURES**

- Elasticated waist with integrated drawstring
- 2 side pockets and 2 thigh pockets with flap
- Classic blend fabric
- Regular fit

## **FABRIC**

- Outer fabric 1 65% Polyester, 35% Cotton
- Fabric weight 215 g/m<sup>2</sup>

• Elasticated waist with integrated drawstring, 2 side pockets, 2 thigh pockets with flap, 1 with patch smartphone compartment and 1 with patch pen pocket

white