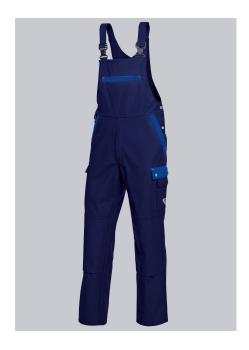

# BP® COMFORT CARGO BIB & BRACE WITH KNEE PAD POCKETS

Art.-Nr.: 1844-720-

https://www.bp-online.com/en-uk/bp-comfort-cargo-bib-brace-with-knee-pad-pockets/1844-720-10000010

#### **SPECIAL FEATURES**

- Stretch braces
- Functional pockets
- waistband adjustable with BP Flex stretch gusset
- Regular fit

### **FUTHER DETAILS**

• Stretch braces, double bib pocket, D-ring, 2 pen holders, zip fly, 2 side pockets, waistband adjustable with BP Flex stretch gusset, 2 fastening thigh pockets, 1 with mobile phone patch pocket and 1 with integrated ruler pocket, 1 back pocket with flap and press-stud fastening (security opening), pockets made of basic fabric for inserting knee pads 1839 (please order separately)

# **FARBE**

dark blue/royal blue