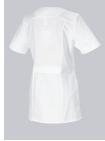

## **SPECIAL FEATURES**

- fashionably curved V-neck
- concealed press stud strip
- 2 side pockets with welt
- Regular fit

## **FABRIC**

- Outer fabric 1 50% Cotton, 50% Polyester
- Fabric weight 215 g/m<sup>2</sup>

• 1/2 sleeve, V-neck, concealed press-stud band, 2 side pockets with welt, 1 pager pocket, dividing seams for a slim silhouette, side slits, belt at the back

white