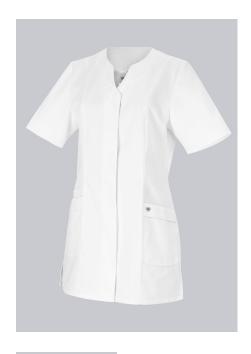

## **SPECIAL FEATURES**

- fashionably curved V-neck
- concealed press stud strip
- 2 side pockets with welt
- Regular fit

## **FABRIC**

- Outer fabric 1 50% Cotton, 50% Polyester
- Fabric weight 215 g/m<sup>2</sup>

• 1/2 sleeve, V-neck, concealed press-stud band, 2 side pockets with welt, 1 pager pocket, dividing seams for a slim silhouette, side slits, belt at the back

white