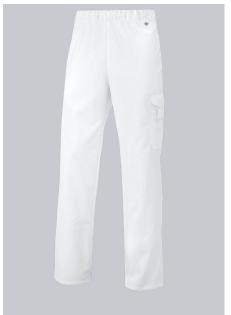

### **SPECIAL FEATURES**

- Elasticated waist with integrated drawstring
- 2 side pockets and 2 thigh pockets with flap
- Classic blend fabric
- Regular fit

### **FUTHER DETAILS**

• Elasticated waist with integrated drawstring, 2 side pockets, 2 thigh pockets with flap, 1 with patch smartphone compartment and 1 with patch pen pocket

### FARBE

white