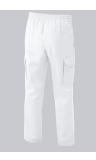

### **SPECIAL FEATURES**

- Elasticated waist with integrated drawstring
- 2 side pockets and 2 thigh pockets with flap
- Classic blend fabric
- Regular fit

### **FUTHER DETAILS**

• Elasticated waist with integrated drawstring, 2 side pockets, 2 thigh pockets with flap, 1 with patch smartphone compartment and 1 with patch pen pocket

### FARBE

white