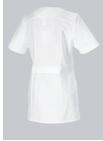

#### **FUTHER DETAILS**

• 1/2 sleeve, V-neck, concealed press-stud band, 2 side pockets with welt, 1 pager pocket, dividing seams for a slim silhouette, side slits, belt at the back