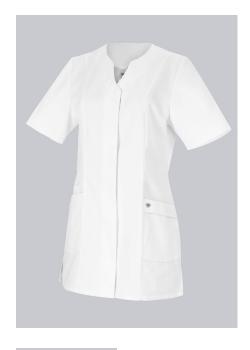

# **SPECIAL FEATURES**

- fashionably curved V-neck
- concealed press stud strip
- 2 side pockets with welt
- Regular fit

#### **FUTHER DETAILS**

• 1/2 sleeve, V-neck, concealed press-stud band, 2 side pockets with welt, 1 pager pocket, dividing seams for a slim silhouette, side slits, belt at the back

#### **FARBE**

white