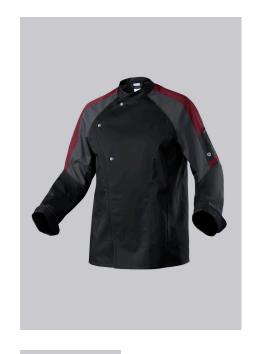

## **SPECIAL FEATURES**

- extra light and soft fabric
- Press stud fastener, 3 of which are visible in a matt finish
- Sleeve pocket
- Modern Fit

### **FABRIC**

- Outer fabric 1 50% Cotton, 50% Polyester
- **Fabric weight** 180 g/m<sup>2</sup>

 Long sleeve with cuffs, stand-up collar, concealed press-stud band with 3 visible press studs, BP® mesh vents, ergonomically shaped sleeves, 1 with 2 patch pen pockets, arm-lift system for greater freedom of movement, dividing seams for a fitted shape

black/grey/barolo