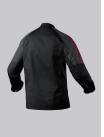

## **SPECIAL FEATURES**

- extra light and soft fabric
- Press stud fastener, 3 of which are visible in a matt finish
- Sleeve pocket
- Modern Fit

### **FABRIC**

- Outer fabric 1 50% Cotton, 50% Polyester
- **Fabric weight** 180 g/m<sup>2</sup>

 Long sleeve with cuffs, stand-up collar, concealed press-stud band with 3 visible press studs, BP® mesh vents, ergonomically shaped sleeves, 1 with 2 patch pen pockets, arm-lift system for greater freedom of movement, dividing seams for a fitted shape

black/grey/barolo