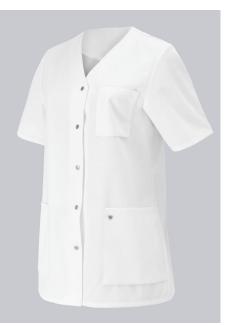

# **SPECIAL FEATURES**

- 1/2 sleeve and V-neck
- press stud band
- functional pockets
- Comfortable fit

## **FUTHER DETAILS**

• 1/2 sleeve, V-neck, press-stud band, 1 breast pocket, 2 side pockets

#### FARBE

white