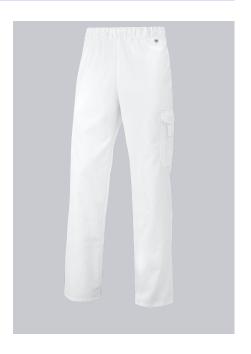

## **SPECIAL FEATURES**

- Elasticated waist with integrated drawstring
- 2 side pockets and 2 thigh pockets with flap
- Classic blend fabric
- Regular fit

## **FABRIC**

- Outer fabric 1 65% Polyester, 35% Cotton
- Fabric weight 215 g/m<sup>2</sup>

• Elasticated waist with integrated drawstring, 2 side pockets, 2 thigh pockets with flap, 1 with patch smartphone compartment and 1 with patch pen pocket

white