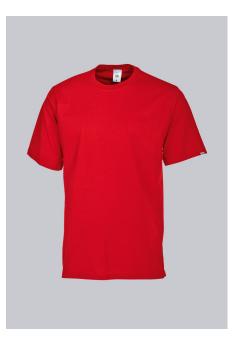

## **SPECIAL FEATURES**

- round neck
- Reinforced shoulders
- Non-shrink, retains shape and boil-proof
- Regular fit

## FABRIC

- Outer fabric 1 50% Cotton, 50% Polyester
- Fabric weight 180 g/m<sup>2</sup>

## **FUTHER DETAILS**

• 1/2 sleeve, round neck, length 70 cm

#### FARBE

red