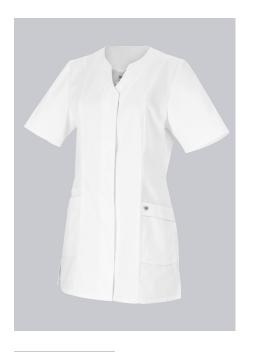

## **SPECIAL FEATURES**

- fashionably curved V-neck
- concealed press stud strip
- 2 side pockets with welt
- Regular fit

## **FABRIC**

- Outer fabric 1 50% Cotton, 50% Polyester
- Fabric weight 215 g/m<sup>2</sup>

• 1/2 sleeve, V-neck, concealed press-stud band, 2 side pockets with welt, 1 pager pocket, dividing seams for a slim silhouette, side slits, belt at the back

white