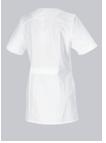

## **SPECIAL FEATURES**

- fashionably curved V-neck
- concealed press stud strip
- 2 side pockets with welt
- Regular fit

## **FABRIC**

- Outer fabric 1 50% Cotton, 50% Polyester
- Fabric weight 215 g/m<sup>2</sup>

• 1/2 sleeve, V-neck, concealed press-stud band, 2 side pockets with welt, 1 pager pocket, dividing seams for a slim silhouette, side slits, belt at the back

white