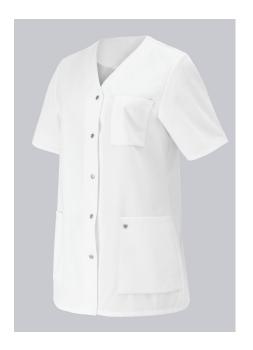

## **SPECIAL FEATURES**

- 1/2 sleeve and V-neck
- press stud band
- functional pockets
- Comfortable fit

### **FABRIC**

- Outer fabric 1 65% Polyester, 35% Cotton
- Fabric weight 215 g/m<sup>2</sup>

• 1/2 sleeve, V-neck, press-stud band, 1 breast pocket, 2 side pockets

#### **FARBE**

white