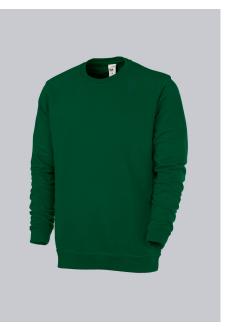

### **BP® UNISEX SWEATSHIRT**

Art.-Nr.: 1623-193-74

https://www.bp-online.com/en-uk/bp-unisex-sweatshirt/1623-193-74000004

Т

# BP,

## **SPECIAL FEATURES**

- reinforced shoulders
- cuff and hem
- Non-shrink, retains shape and boil-proof
- Regular fit

#### FABRIC

- Outer fabric 1 55% Cotton, 45% Polyester
- Fabric weight 320 g/m<sup>2</sup>

### **FUTHER DETAILS**

• Long sleeve, round neck, knitted cuffs and hem, length 70 cm

#### FARBE

mid green

#### **SIZE CHART**

• S-3XL



# WASHING INSTRUCTIONS

95°C Boiling wash (normal process)

- $\triangle$  Bleaching allowed
- Mild drying process
- rightarrow Iron at moderate temperature
- Professional dry cleaning



Suitable for industrial laundering - ISO 15797

#### **BP® PARTNERSHIP**





Bierbaum-Proenen. Since 1788.

#### FEEL THE DIFFERENCE