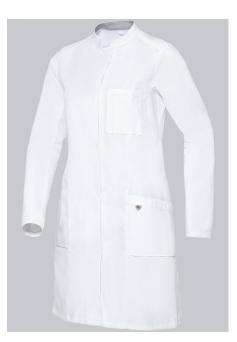

#### **BP® COTTON WOMEN'S DOCTOR'S COAT**

https://www.bp-online.com/en-uk/bp-cotton-women-s-doctor-s-coat/1752-130-0021000029

### **SPECIAL FEATURES**

- Light-weight cotton fabric for pleasant wear comfort
- Silver inside collar to protect against staining
- Arm-lift system for greater freedom of movement
- modern fit

#### FABRIC

- Outer fabric 1 100% Cotton
- Fabric weight 205 g/m<sup>2</sup>

## **FUTHER DETAILS**

• Long-sleeve, arm-lift system for greater freedom of movement, 1 breast pocket, stand-up collar with silver inside collar, 2 large side pockets, concealed press-stud band, back slit

### FARBE

white