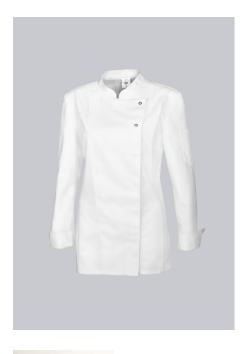

#### **SPECIAL FEATURES**

- 1/1 sleeve with cuffs
- stand-up collar
- vents
- Regular fit

### **FABRIC**

- Outer fabric 1 65% Polyester, 35% Cotton
- Fabric weight 215 g/m<sup>2</sup>

• Long sleeve with cuffs, stand-up collar, concealed press-stud band, with 2 visible press studs, feminine design thanks to shaping dividing seams, vents, with 1 sleeve pocket

white