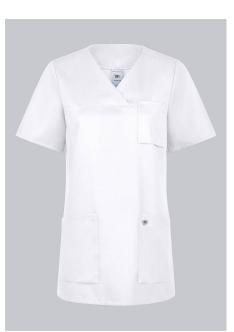

### **BP® LIGHTWEIGHT TENCEL™ WOMEN'S SLIP-ON TUNIC**

https://www.bp-online.com/en-uk/bp-lightweight-tencel-women-s-slip-on-tunic/1632-853-0021000042

### **SPECIAL FEATURES**

- Soft, lightweight fabric for maximum wear comfort
- V-neck
- large pockets
- Regular Fit

### **FUTHER DETAILS**

• 1/2 sleeve, V-neck with overlap, 1 breast pocket, and 2 side pockets with bottom pleat, side slits

#### FARBE

white