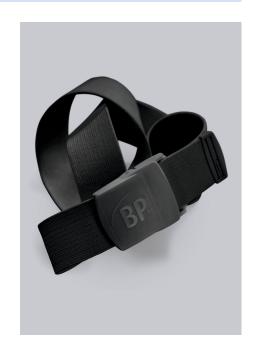

## **SPECIAL FEATURES**

- highly flame-retardant
- elastic webbing
- adjustable buckle
- length can be shortened individually

#### **FABRIC**

- Outer fabric 1 58% Polyester, 23% Modacrylic, 19% Cotton
- Fabric weight 0 g/m<sup>2</sup>

 Belt highly flame-retardant with adjustable buckle made of polyamide 6.6, width 4 cm, elastic webbing, can be shortened individually, tested according EN ISO 11612: limited flamespread - Code A1 and thermal resistance for shrinkage