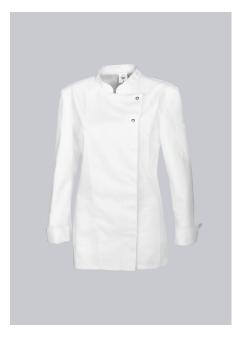

# **SPECIAL FEATURES**

- 1/1 sleeve with cuffs
- stand-up collar
- vents
- Regular fit

### **FABRIC**

- Outer fabric 1 65% Polyester, 35% Cotton
- **Fabric weight** 215 g/m<sup>2</sup>

• Long sleeve with cuffs, stand-up collar, concealed press-stud band, with 2 visible press studs, feminine design thanks to shaping dividing seams, vents, with 1 sleeve pocket

white