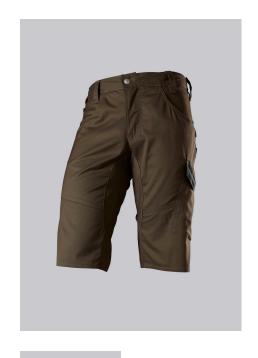

# **SPECIAL FEATURES**

- Slim silhouette
- Stretch material for optimum freedom of movement
- elasticated back
- Slim fit

## **FABRIC**

- Outer fabric 1 65% Polyester, 35% Cotton
- Fabric weight 250 g/m<sup>2</sup>

• Slim silhouette, elasticated back waistband for optimum fit, ergonomic cut, Dring to attach accessories, hammer loop, 2 side pockets with stretch insert for easier access, 2 back pockets with flap fastening, 1 large thigh pocket with integrated smartphone pocket, double ruler pocket sewn down on one side

## **FARBE**

brown