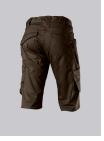

# **SPECIAL FEATURES**

- Slim silhouette
- Stretch material for optimum freedom of movement
- elasticated back
- Slim fit

## **FABRIC**

- Outer fabric 1 65% Polyester, 35% Cotton
- Fabric weight 250 g/m<sup>2</sup>

• Slim silhouette, elasticated back waistband for optimum fit, ergonomic cut, Dring to attach accessories, hammer loop, 2 side pockets with stretch insert for easier access, 2 back pockets with flap fastening, 1 large thigh pocket with integrated smartphone pocket, double ruler pocket sewn down on one side

## **FARBE**

brown