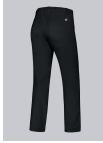

# **SPECIAL FEATURES**

- Large side-slit pockets
- Stretch comfort for greater freedom of movement
- Elasticated waist for an optimum fit
- Slim fit

## **FUTHER DETAILS**

• Stretch comfort for greater freedom of movement, 2 side pockets, 2 back pockets, slim leg, elasticated back for an optimum fit

### **FARBE**

black