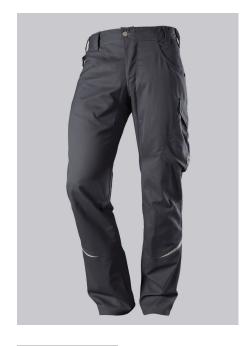

### **SPECIAL FEATURES**

- elasticated back
- ergonomic cut
- relective elements
- Slim fit

### **FABRIC**

- Outer fabric 1 65% Polyester, 35% Cotton
- Fabric weight 250 g/m<sup>2</sup>

• Slim silhouette, higher elasticated back waistband for optimum fit, D-ring to attach accessories, 2 side pockets with stretch insert for easier access, 2 back pockets, 1 large thigh pocket with integrated smartphone pocket, double ruler pocket sewn down on one side, ergonomic cut, reflective elements on the legs

anthracite