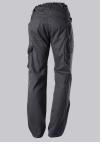

### **SPECIAL FEATURES**

- elasticated back
- ergonomic cut
- relective elements
- Slim fit

### **FABRIC**

- Outer fabric 1 65% Polyester, 35% Cotton
- Fabric weight 250 g/m<sup>2</sup>

• Slim silhouette, higher elasticated back waistband for optimum fit, D-ring to attach accessories, 2 side pockets with stretch insert for easier access, 2 back pockets, 1 large thigh pocket with integrated smartphone pocket, double ruler pocket sewn down on one side, ergonomic cut, reflective elements on the legs

anthracite