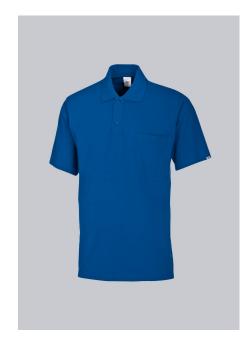

### **SPECIAL FEATURES**

- polo collar with button facing
- Reinforced shoulders
- Non-shrink, retains shape and boil-proof
- Regular fit

#### **FABRIC**

- Outer fabric 1 50% Cotton, 50% Polyester
- Fabric weight 220 g/m<sup>2</sup>

• 1/2 sleeve, polo collar with button facing, 1 breast pocket, length 70 cm

# **FARBE**

royal blue