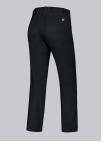

# **SPECIAL FEATURES**

- Large side-slit pockets
- Stretch comfort for greater freedom of movement
- Elasticated waist for an optimum fit
- Slim fit

## **FUTHER DETAILS**

• Stretch comfort for greater freedom of movement, 2 side pockets, 2 back pockets, slim leg, elasticated back for an optimum fit