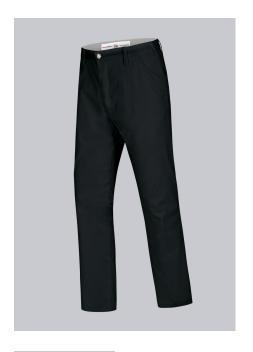

# **SPECIAL FEATURES**

- Large side-slit pockets
- Stretch comfort for greater freedom of movement
- Elasticated waist for an optimum fit
- Slim fit

## **FUTHER DETAILS**

• Stretch comfort for greater freedom of movement, 2 side pockets, 2 back pockets, slim leg, elasticated back for an optimum fit

### **FARBE**

black