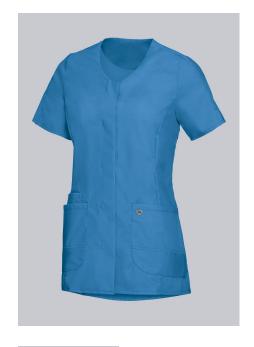

# **SPECIAL FEATURES**

- super light stretch fabric
- modern neck, with press studs
- large pockets and key loop
- slim fit

### **FABRIC**

- Outer fabric 1 49% Cotton, 48% Polyester, 3% Elastolefin
- **Fabric weight** 150 g/m<sup>2</sup>

Super lightweight stretch fabric for optimum wear comfort, 1/2 sleeve with slit,
V-neck, concealed press-stud band, 2 large side pockets, one with key loop and one with pager pocket, side slits

azure blue