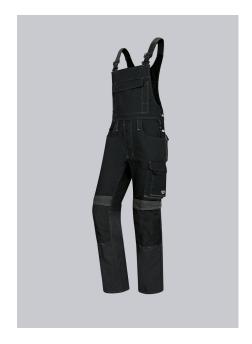

# BP® COMFORT BIB & BRACE WITH KNEE PAD POCKETS

Art.-Nr.: 1802-720-

BP.

32

https://www.bp-online.com/en-uk/bp-comfort-bib-brace-with-knee-pad-pockets/1802-720-32000011

## **SPECIAL FEATURES**

- BiColor: coloured functional features
- Ergonomic fit
- Cordura ® pockets for inserting knee pads
- Regular fit

# **FUTHER DETAILS**

• Stretch braces with plastic clip fastenings, double bib pocket with zip and flap, 2 pen pockets, higher back with stretch insert for greater freedom of movement, adjustable waist, ergonomic cut, D-ring, 2 side pockets, 2 back pockets with flap and press-stud fastening, 1 large thigh pocket with patch smartphone pocket, double ruler pocket sewn down on one side, hammer loop, pre-shaped leg with movement pleat at the knee, Cordura® pockets for inserting knee pads 1839 (please order separately)