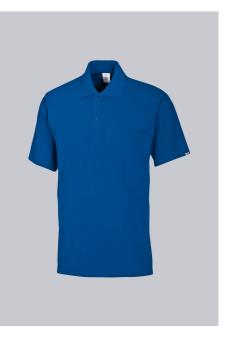

#### **BP® UNISEX POLO SHIRT**

https://www.bp-online.com/en-uk/bp-unisex-polo-shirt/1612-181-13000008

- I

### **SPECIAL FEATURES**

- polo collar with button facing
- Reinforced shoulders
- Non-shrink, retains shape and boil-proof
- Regular fit

#### FABRIC

- Outer fabric 1 50% Cotton, 50% Polyester
- Fabric weight 220 g/m<sup>2</sup>

### **FUTHER DETAILS**

• 1/2 sleeve, polo collar with button facing, 1 breast pocket, length 70 cm

#### FARBE

royal blue

#### **SIZE CHART**

• XS-4XL