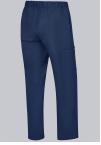

# **SPECIAL FEATURES**

- Soft, lightweight fabric for maximum wear comfort
- Elasticated waist with integrated drawstring
- smartphone compartmen
- Relaxed Fit

### **FABRIC**

- Outer fabric 1 50% Polyester, 50% Lyocell
- **Fabric weight** 180 g/m<sup>2</sup>

 BP® Lightweight TENCEL™ trousers unisex. Elasticated waist with integrated drawstring, 2 side pockets, 1 smartphone compartment with 1 patch pen pocket

night blue