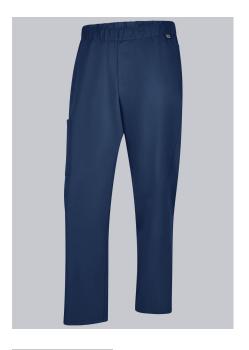

# **SPECIAL FEATURES**

- Soft, lightweight fabric for maximum wear comfort
- Elasticated waist with integrated drawstring
- smartphone compartmen
- Relaxed Fit

### **FABRIC**

- Outer fabric 1 50% Polyester, 50% Lyocell
- **Fabric weight** 180 g/m<sup>2</sup>

 BP® Lightweight TENCEL™ trousers unisex. Elasticated waist with integrated drawstring, 2 side pockets, 1 smartphone compartment with 1 patch pen pocket

night blue