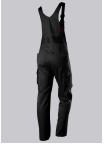

## **SPECIAL FEATURES**

- Stretch braces with plastic clip fastening
- pre-shaped leg with movement insert on knee
- Cordura® knee pad pockets
- Slim fit

## **FUTHER DETAILS**

Slim silhouette, stretch braces with plastic clip fastenings, double bib pocket with zip and flap fastening, 2 pen pockets, higher back with stretch insert for greater freedom of movement, stretch inserts at the sides, D-ring to attach accessories, 2 side pockets with stretch insert for easier access, 2 back pockets, 1 large thigh pocket with integrated zip pocket and smartphone patch pocket, double ruler pocket sewn down on one side, ergonomic cut, reflective elements on the legs, Cordura® knee pad pockets (please order BP® Knee pads 1839-000-53 separately)