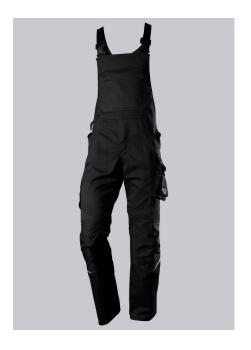

## **SPECIAL FEATURES**

- Stretch braces with plastic clip fastening
- pre-shaped leg with movement insert on knee
- Cordura® knee pad pockets
- Slim fit

## **FUTHER DETAILS**

Slim silhouette, stretch braces with plastic clip fastenings, double bib pocket with zip and flap fastening, 2 pen pockets, higher back with stretch insert for greater freedom of movement, stretch inserts at the sides, D-ring to attach accessories, 2 side pockets with stretch insert for easier access, 2 back pockets, 1 large thigh pocket with integrated zip pocket and smartphone patch pocket, double ruler pocket sewn down on one side, ergonomic cut, reflective elements on the legs, Cordura® knee pad pockets (please order BP® Knee pads 1839-000-53 separately)