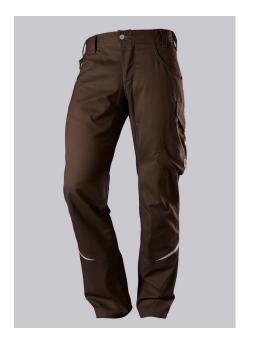

## **SPECIAL FEATURES**

- elasticated back
- ergonomic cut
- relective elements
- Slim fit

### **FABRIC**

- Outer fabric 1 65% Polyester, 35% Cotton
- Fabric weight 250 g/m<sup>2</sup>

• Slim silhouette, higher elasticated back waistband for optimum fit, D-ring to attach accessories, 2 side pockets with stretch insert for easier access, 2 back pockets, 1 large thigh pocket with integrated smartphone pocket, double ruler pocket sewn down on one side, ergonomic cut, reflective elements on the legs

brown

#### **SIZE CHART**

• 30n-47/48n; 31/32l-39/40l; 33s-39/40s