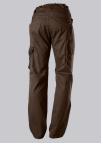

## **SPECIAL FEATURES**

- elasticated back
- ergonomic cut
- relective elements
- Slim fit

### **FABRIC**

- Outer fabric 1 65% Polyester, 35% Cotton
- Fabric weight 250 g/m<sup>2</sup>

• Slim silhouette, higher elasticated back waistband for optimum fit, D-ring to attach accessories, 2 side pockets with stretch insert for easier access, 2 back pockets, 1 large thigh pocket with integrated smartphone pocket, double ruler pocket sewn down on one side, ergonomic cut, reflective elements on the legs

brown