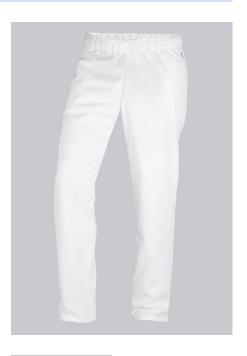

## **SPECIAL FEATURES**

- Elasticated waist with integrated drawstring
- 2 side pockets
- Classic blend fabric
- Regular fit

#### **FABRIC**

- Outer fabric 1 65% Polyester, 35% Lyocell
- Fabric weight 215 g/m<sup>2</sup>

• Elasticated waist with integrated drawstring, 2 side pockets

## **FARBE**

white