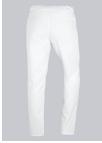

## **SPECIAL FEATURES**

- Elasticated waist with integrated drawstring
- 2 side pockets
- Classic blend fabric
- Regular fit

#### **FABRIC**

- Outer fabric 1 65% Polyester, 35% Lyocell
- Fabric weight 215 g/m<sup>2</sup>

• Elasticated waist with integrated drawstring, 2 side pockets

## **FARBE**

white