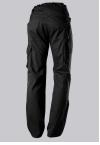

# **SPECIAL FEATURES**

- elasticated back
- ergonomic cut
- relective elements
- Slim fit

## **FUTHER DETAILS**

• Slim silhouette, higher elasticated back waistband for optimum fit, D-ring to attach accessories, 2 side pockets with stretch insert for easier access, 2 back pockets, 1 large thigh pocket with integrated smartphone pocket, double ruler pocket sewn down on one side, ergonomic cut, reflective elements on the legs

black