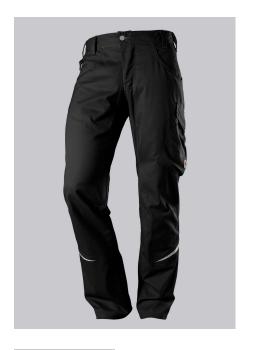

# **SPECIAL FEATURES**

- elasticated back
- ergonomic cut
- relective elements
- Slim fit

## **FUTHER DETAILS**

• Slim silhouette, higher elasticated back waistband for optimum fit, D-ring to attach accessories, 2 side pockets with stretch insert for easier access, 2 back pockets, 1 large thigh pocket with integrated smartphone pocket, double ruler pocket sewn down on one side, ergonomic cut, reflective elements on the legs

black