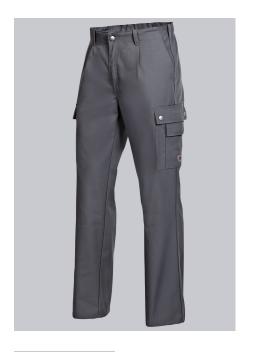

## **SPECIAL FEATURES**

- Waistband with elastic
- 2 thigh pockets
- pleats
- Comfortable fit

# **FABRIC**

- Outer fabric 1 65% Cotton, 35% Polyester
- Fabric weight 305 g/m<sup>2</sup>

# **FUTHER DETAILS**

 Elasticated back, pleats, 2 side pockets, 1 reinforced fastening back pocket, 2 thigh pockets, 1 with mobile phone patch pocket and 1 with integrated ruler pocket

dark grey

#### **SIZE CHART**

• 30-47/48; 30l-39/40l