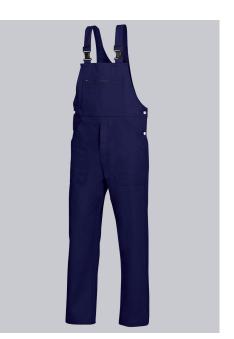

## **BP® COTTON BASIC BIB & BRACE**

Art.-Nr.: 1413-060-10

https://www.bp-online.com/en-uk/bp-cotton-basic-bib-brace/1413-060-10000032

Т

# **SPECIAL FEATURES**

- double ruler pocket
- adjustable waistband
- high back
- Regular fit

# **FUTHER DETAILS**

• Fabric braces with rubber insert, plastic clip fastenings, double bib pocket, 1 with concealed zip, 1 pen holder, 2 side pockets, 1 fastening back pocket, double ruler pocket, zip fly, high back, adjustable waistband

## FARBE

darkblue