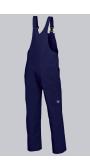

## **BP® COTTON BASIC BIB & BRACE**

Art.-Nr.: 1413-060-10

https://www.bp-online.com/en-uk/bp-cotton-basic-bib-brace/1413-060-10000032

Т

# **SPECIAL FEATURES**

- double ruler pocket
- adjustable waistband
- high back
- Regular fit

# **FUTHER DETAILS**

• Fabric braces with rubber insert, plastic clip fastenings, double bib pocket, 1 with concealed zip, 1 pen holder, 2 side pockets, 1 fastening back pocket, double ruler pocket, zip fly, high back, adjustable waistband

## FARBE

darkblue