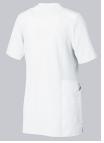

## **SPECIAL FEATURES**

- Tunic with button fastening
- Modern washed look that is enhanced in the washing process
- Maximum freedom of movement thanks to piqué inserts
- Slim fit

## **FABRIC**

- Outer fabric 1 50% Cotton, 50% Polyester
- Outer fabric 2 50% Cotton, 50% Polyester
- Fabric weight 180 g/m<sup>2</sup>

• 1/2 sleeve, maximum freedom of movement thanks to piqué inserts, V-neck, concealed press-stud band with 2 visible press studs, 2 large side pockets, 1 with pager pocket, loop for name tag

white