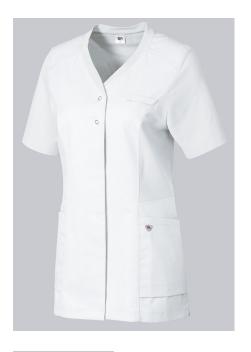

## **SPECIAL FEATURES**

- Tunic with button fastening
- Modern washed look that is enhanced in the washing process
- Maximum freedom of movement thanks to piqué inserts
- Slim fit

## **FABRIC**

- Outer fabric 1 50% Cotton, 50% Polyester
- Outer fabric 2 50% Cotton, 50% Polyester
- Fabric weight 180 g/m<sup>2</sup>

• 1/2 sleeve, maximum freedom of movement thanks to piqué inserts, V-neck, concealed press-stud band with 2 visible press studs, 2 large side pockets, 1 with pager pocket, loop for name tag

white